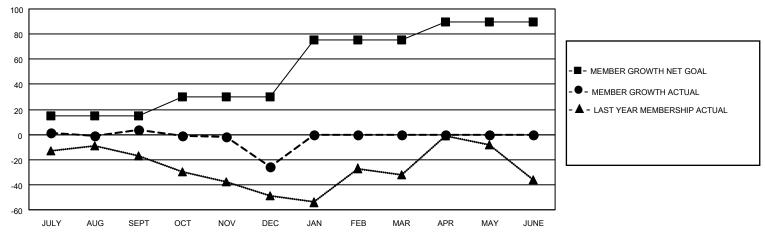

### GOALS AND ACTUAL MEMBERS CUMULATIVE

| DROPPED CLUBS: 1 |    | 22 CLUBS OF 65 ADDED 1 OR<br>MORE NEW MEMBERS | GENDER DISTRIBUTION                 |                |  |
|------------------|----|-----------------------------------------------|-------------------------------------|----------------|--|
|                  |    | MORE NEW MEMBERS                              | MALE<br>FEMALE                      | 1,168 (70.07%) |  |
|                  |    |                                               | NON BINARY                          | 499 (29.93%)   |  |
| DROPPED MEMBERS  |    |                                               |                                     | 0 (0.00%)      |  |
| DECEASED         | 9  |                                               | PREFER NOT TO ANSWER                | 0 (0.00%)      |  |
| CLUB CANCELLED   | 16 | CLICK HERE FOR CUMULATIVE                     | TOTAL FAMILY UNIT MEMBERS           | 323            |  |
| OTHER            | 47 | MEMBERSHIP DATA                               |                                     |                |  |
| TOTAL            | 72 |                                               | FAMILY MEMBERS PAYING HALF DUES 164 |                |  |
|                  |    |                                               |                                     |                |  |

## District 5M 11

| Clubs RESULTS FOR 2021-2022 |   |   |   | Members RESULTS FOR 2021-2022 |    |    |    |
|-----------------------------|---|---|---|-------------------------------|----|----|----|
|                             |   |   |   |                               |    |    |    |
| JULY/AUG/SEPT               | 0 | 0 | 0 | JULY/AUG/SEPT                 | 15 | 28 | 17 |
| OCT/NOV/DEC                 | 0 | 0 | 1 | OCT/NOV/DEC                   | 15 | 28 | 55 |
| JAN/FEB/MAR                 | 1 | 0 | 0 | JAN/FEB/MAR                   | 45 | 0  | 0  |
| APR/MAY/JUNE                | 0 | 0 | 0 | APR/MAY/JUNE                  | 15 | 0  | 0  |