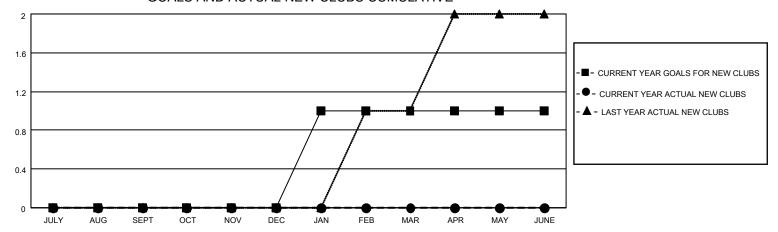

### GOALS AND ACTUAL NEW CLUBS CUMULATIVE

## District 5M 11

| Clubs RESULTS FOR 2021-2022 |   |   |   | Members RESULTS FOR 2021-2022 |    |    |    |
|-----------------------------|---|---|---|-------------------------------|----|----|----|
|                             |   |   |   |                               |    |    |    |
| JULY/AUG/SEPT               | 0 | 0 | 0 | JULY/AUG/SEPT                 | 15 | 28 | 17 |
| OCT/NOV/DEC                 | 0 | 0 | 1 | OCT/NOV/DEC                   | 15 | 28 | 55 |
| JAN/FEB/MAR                 | 1 | 0 | 0 | JAN/FEB/MAR                   | 45 | 0  | 0  |
| APR/MAY/JUNE                | 0 | 0 | 0 | APR/MAY/JUNE                  | 15 | 0  | 0  |